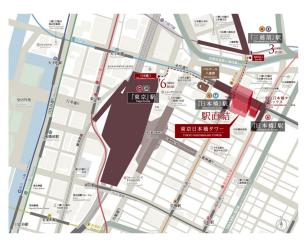

- Relocation Destination
   Tokyo Nihonbashi Tower, 2-7-1 Nihonbashi, Chuo-ku, Tokyo (11th, 12th, and 16th floors)
   (Reference: Current location)
   1-13-1, Kyobashi, Chuo-ku, Tokyo
- 2. Scheduled Date of Relocation Middle of 2022
- 3. Reason for Relocation

Furthermore, the office building is directly connected to Nihonbashi Station, which is served by three subway lines, including the Toei Asakusa Line which provides direct access to both Haneda Airport and Narita Airport. We believe that this will help us build relationships with our business partners and strengthen our global business development even more.

## (Reference)

Map of the new location

Tokyo Nihonbashi Tower

Contact Corporate Communications Sumitomo Dainippon Pharma Co., Ltd. TEL: + 81-6-6203-1407 (Osaka); + 81-3-5159-3300 (Tokyo)