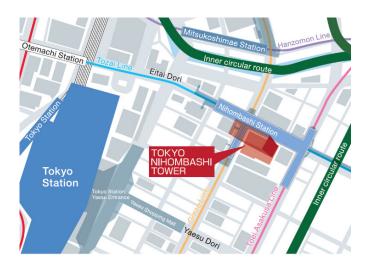

### Map of the new location

#### Access

From Nihombashi Station

Direct access from the Station on Tokyo Metro Ginza Line/Tozai Line or Toei Asakusa Line.

#### From Mitsukosimae Station

3 minutes walk from the Exit B6 on Tokyo Metro Ginza Line/Hanzomon Line.

## From Tokyo Station

6 minutes walk from the Yaesu North Exit on JR Line or Tokyo Metro Marunouchi Line.